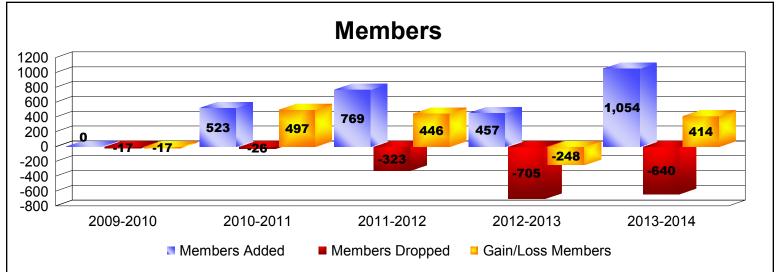

District 387

As of June 2014 Cumulative

| Year      | New<br>Clubs | Dropped<br>Clubs | Gain/<br>Loss<br>Clubs | New<br>Members | Charter<br>Members | Reinstate<br>Members | Transfer<br>Members | Total<br>Member<br>Added | Total<br>Members<br>Dropped | Gain/<br>Loss<br>Members |
|-----------|--------------|------------------|------------------------|----------------|--------------------|----------------------|---------------------|--------------------------|-----------------------------|--------------------------|
| 2009-2010 | 0            | 0                | 0                      | 0              | 0                  | 0                    | 0                   | 0                        | -17                         | -17                      |
| 2010-2011 | 19           | 0                | 19                     | 50             | 473                | 0                    | 0                   | 523                      | -26                         | 497                      |
| 2011-2012 | 23           | -2               | 21                     | 161            | 566                | 38                   | 4                   | 769                      | -323                        | 446                      |
| 2012-2013 | 7            | -3               | 4                      | 265            | 174                | 14                   | 4                   | 457                      | -705                        | -248                     |
| 2013-2014 | 19           | -6               | 13                     | 426            | 556                | 38                   | 34                  | 1054                     | -640                        | 414                      |
| Average   | 14           | -2               | 11                     | 180            | 354                | 18                   | 8                   | 561                      | -342                        | 218                      |