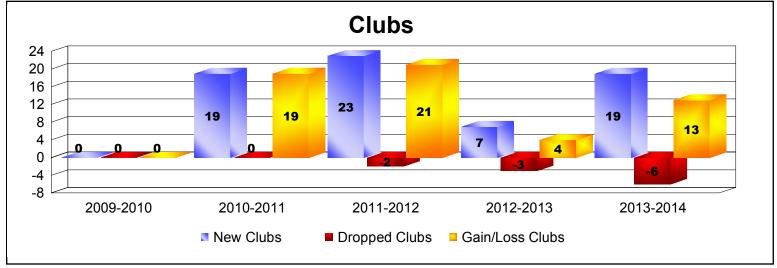

District 387

As of June 2014 Cumulative

| Year      | New<br>Clubs | Dropped<br>Clubs | Gain/<br>Loss<br>Clubs | New<br>Members | Charter<br>Members | Reinstate<br>Members | Transfer<br>Members | Total<br>Member<br>Added | Total<br>Members<br>Dropped | Gain/<br>Loss<br>Members |
|-----------|--------------|------------------|------------------------|----------------|--------------------|----------------------|---------------------|--------------------------|-----------------------------|--------------------------|
| 2009-2010 | 0            | 0                | 0                      | 0              | 0                  | 0                    | 0                   | 0                        | -17                         | -17                      |
| 2010-2011 | 19           | 0                | 19                     | 50             | 473                | 0                    | 0                   | 523                      | -26                         | 497                      |
| 2011-2012 | 23           | -2               | 21                     | 161            | 566                | 38                   | 4                   | 769                      | -323                        | 446                      |
| 2012-2013 | 7            | -3               | 4                      | 265            | 174                | 14                   | 4                   | 457                      | -705                        | -248                     |
| 2013-2014 | 19           | -6               | 13                     | 426            | 556                | 38                   | 34                  | 1054                     | -640                        | 414                      |
| Average   | 14           | -2               | 11                     | 180            | 354                | 18                   | 8                   | 561                      | -342                        | 218                      |